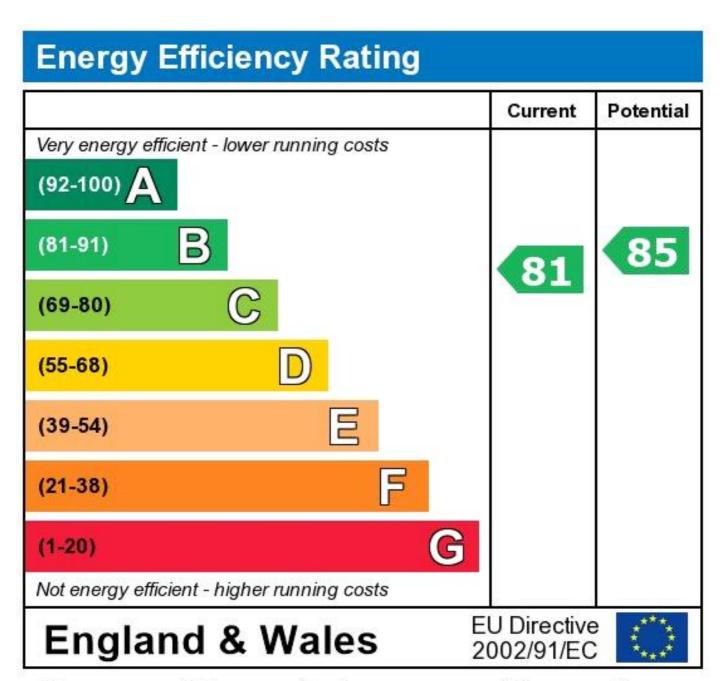

The energy efficiency rating is a measure of the overall efficiency of a home. The higher the rating the more energy efficient the home is and the lower the fuel bills will be.

Telephone 01400 675 175 RL0077 Reference **Additional Information** 